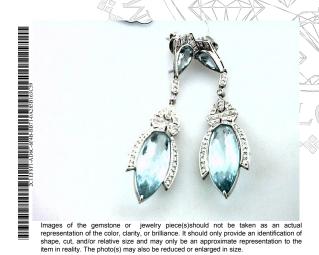

- Name of Article Lady's Aquamarine & Diamond Earrings
- Official/Approximate Weight Of (center)34,00± Carats Total
- Setting Platinum Mounting
- Additional 86 Round Diamonds = Approx 1.80 Cts. TWT (Color: F-G, Clarity: VS-SI)
- Cut Checkerboard Marquise Shape

Comments:

Color Light Blue

**Graded As Mounting Permits** 

- Clarity Transparent
- Measurements Approx.

► ESTIMATED RETAIL VALUE: \$12,750.00

Graduate Gemologist (GIA)

Copyright © 2012

The security features in this document include hologram, special inlustrations, tamperproof background design, and others not listed.